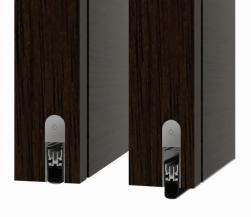

FritsJurgens® System M+ Adjustable Pivot Hinge

ATHMER® Top & Bottom Automatic Drop Seals

Deluxe Smart Lock, Handleset, and Multipoint Options

DSA's Premium FJLVL Mahogany Construction