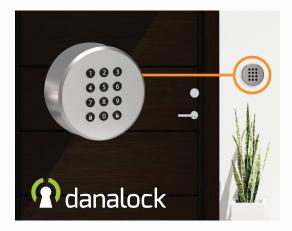

FritsJurgens® System M+ Adjustable Pivot Hinge

ATHMER® Top & Bottom Automatic Drop Seals

Deluxe Smart Lock, Handleset, and Multipoint Options

DSA's Premium FJLVL Mahogany Construction