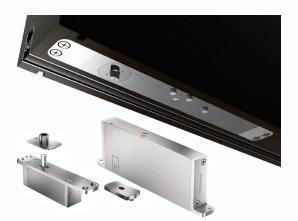

FritsJurgens® System M+ Adjustable Pivot Hinge

ATHMER® Top & Bottom Automatic Drop Seals

Deluxe Smart Lock, Handleset, and Multipoint Options

DSA's Premium FJLVL Mahogany Construction