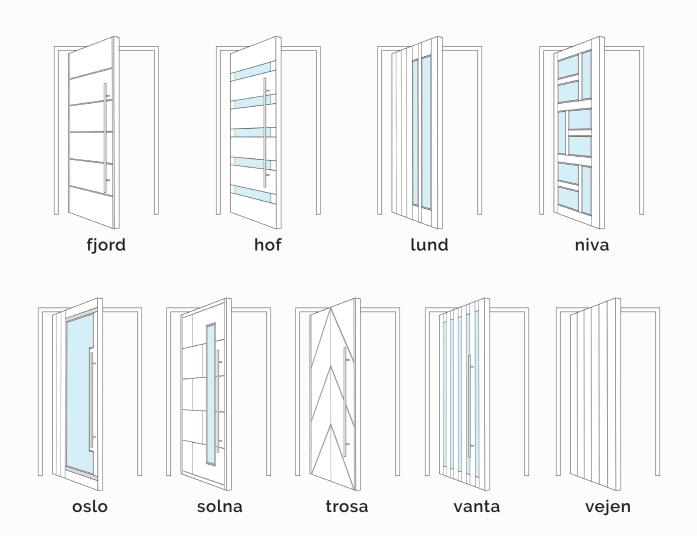

10681 World Trade Blvd Raleigh NC 27617 www.DSADoors.com (919) 781-3200



## **About DSA LUXE Pivot Doors**

Make a dramatic statement with a Pivot Door System. Our team of designers are proud to present nine pre-engineered luxury pivot styles, as well as Bespoke Custom Pivot Doors. Each Pivot Door is constructed with premium timber, equipped with state-of-theart pivot hardware, and hand crafted to order. Our pre-engineered styles are available in eight sizes, with direct-set transom and side lite selections as well as glass and handleset options.



FritsJurgens® System M+ Adjustable Pivot Hinge



ATHMER® Top & Bottom Automatic Drop Seals



Deluxe Smart Lock, Handleset, and Multipoint Options



DSA's Premium FJLVL Mahogany Construction

## 9 Pre-Engineered Styles



## **Bespoke Pivot Systems**

For fully customized options, including custom timbers, glass, sizes, configurations, finishing options, and decorative elements, the DSA team engineers one-of-a-kind pivot entryways. Please speak to your DSA Custom Designer to discover the possibilities.